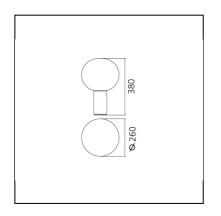

#### DIMENSIONS

- Height: cm 38.3
- Diameter: cm 26
- Base Diameter: cm 9
- Glow Wire Test: 750°C