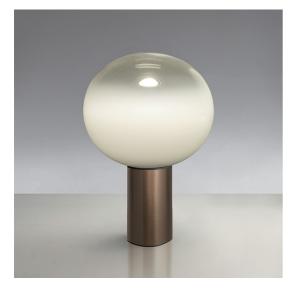

# Laguna 26 Table - Satin Bronze

Matteo Thun & Partners

# DESCRIPTION

A wide collection of glass lighting appliances available in three sizes. Each size is available in the table, floor, ceiling and suspension version.Materials: lamp body in extruded aluminum; diffuser in blown glass.Specification: the milkywhite, blown glass with crystal nuances produces a soft spot light on the table top or wall, plus a highperforming light towards the surrounding environment.

#### FEATURES

- Article Code: 1805160A
- Colour: Satin Bronze
- Installation: Table
- Material: Blown glass, aluminium
- Series: Design Collection
- design by: Matteo Thun & Partners